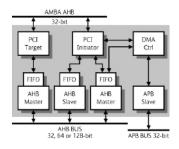

full ecosystem to support hardware and software design for:

- Standard components
- Semi-custom FPGA
- Full custom ASIC



Based on SPARC and RISC-V architectures





# Components

## **High-reliability**

Radiation hardened

Space qualified

Fault-tolerant

### **NOEL Processor Family**

GR7xV, NOEL-V, 16-core, in development

#### Interconnect

• GR718B

#### **LEON Processor Family**

- GR765, LEON5FT, Octa-core, in development
- GR740, LEON4FT, Quad-core, 250 MHz
- GR740 PBGA, LEON4FT, Quad-core, 250 MHz
- GR716A, LEON3FT, Single-core, 50 MHz
- GR716B, LEON3FT, Single core 100 MHz, in development
- GR712RC, LEON3FT, Dual-core, 100 MHz
- UT700, LEON3FT, Single-core, 166 MHz
- UT699E, LEON3FT, Single-core, 100 MHz
- UT699, LEON3FT, Single-core, 66 MHz









IP core building blocks



Components



Software















Development & Test



Services