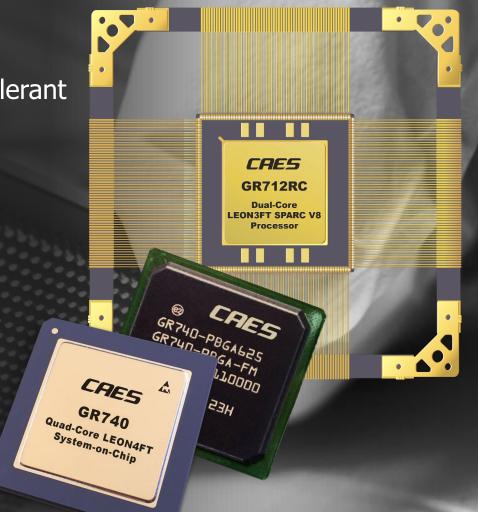

#### **LEON Processor Family**

- GR765, LEON5FT, Octa-core, in development
- GR740, LEON4FT, Quad-core, 250 MHz
- GR740 PBGA, LEON4FT, Quad-core, 250 MHz
- GR716A, LEON3FT, Single-core, 50 MHz
- GR716B, LEON3FT, Single core 100 MHz, in development
- GR712RC, LEON3FT, Dual-core, 100 MHz
- UT700, LEON3FT, Single-core, 166 MHz
- UT699E, LEON3FT, Single-core, 100 MHz
- UT699, LEON3FT, Single-core, 66 MHz