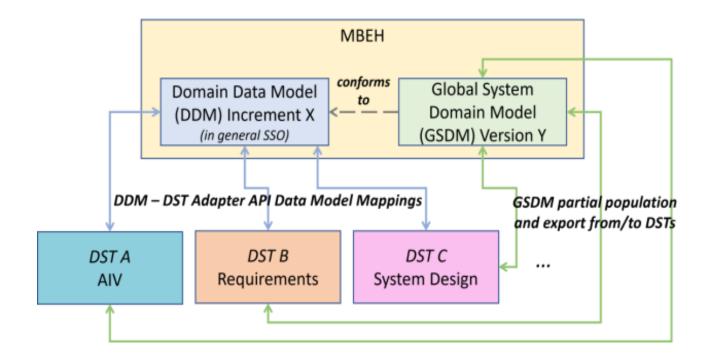

iplines
- Project phases
- Stakeholders

#### Model Based Engineering Hub - MBEH

- ESA Study split into 2 Phases
- Phase 1: Scoping
  - Develop MBEH system architecture
  - Define scope of functionality
  - Define Interfaces with external Tools
  - Analyse Operation (OPS) Processes and data exchanges
  - Analyse Reliability, Availability, Maintainability and Safety, (RAMS) Processes and data exchanges
  - Specify demonstration scenarios for OPS and RAMS data exchanges
- Phase 2: Development and Demonstration
  - Implement MBEH as specified in Phase 1
  - Develop Space System Ontology (SSO) extension for OPS and RAMS
  - Implement demonstration scenarios







#### Semantics of MBEH Conceptual Data Model





#### MBEH - Architecture





#### MBEH – Multiple Domain Data Models Handling





#### MBEH – Data Model Import





#### MBEH – Data Model Exploration





# MBEH – CSV Data Import 1/3







# MBEH – CSV Data Import 2/3





# MBEH – CSV Data Import 3/3







# MBEH – EMF Data Import





# MBEH – EMF Data Export





#### MBEH – Data Exploration based on Configured Views



#### MBEH – Data Versioning in History View





#### MBEH – Data Object Comparison





# MBEH – Open Search Interface





#### MBEH – Matrix View





#### **Points of Contact**

#### **ESA Contact**

- ESA Technical Officer
  - Marcel Verhoef (marcel.verhoef@esa.int)

#### **MBEH Team**

- Airbus Project Manager
  - Colin Borrett (colin.borrett@airbus.com)
- Airbus Technical Lead
  - Tobias Hoppe (tobias.hoppe@airbus.com)
- Space Cube Project Manager Space



Todor Stoitsev (t.stoitsev@sp