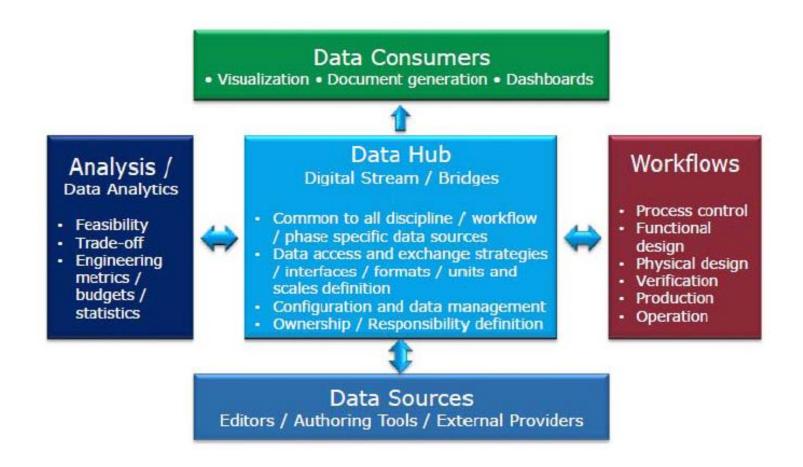

#### Central Data Hub for Information Exchange

#### Data exchange

- Disciplines
- Project phases
- Stakeholders