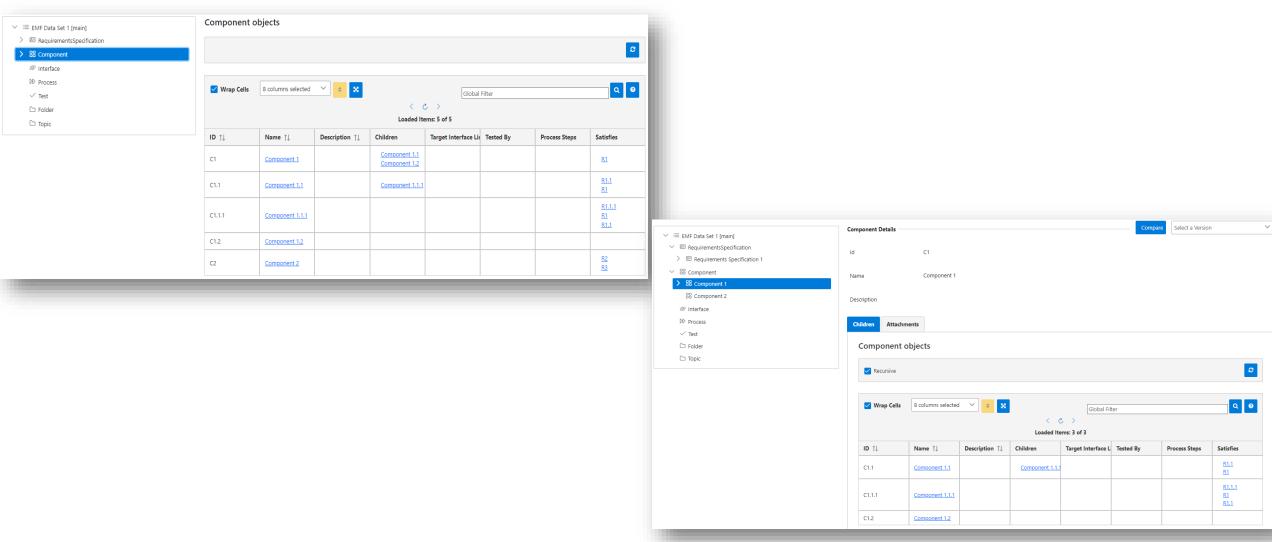

#### MBEH – Data Model Exploration

#### MBEH – Data Exploration based on Configured Views