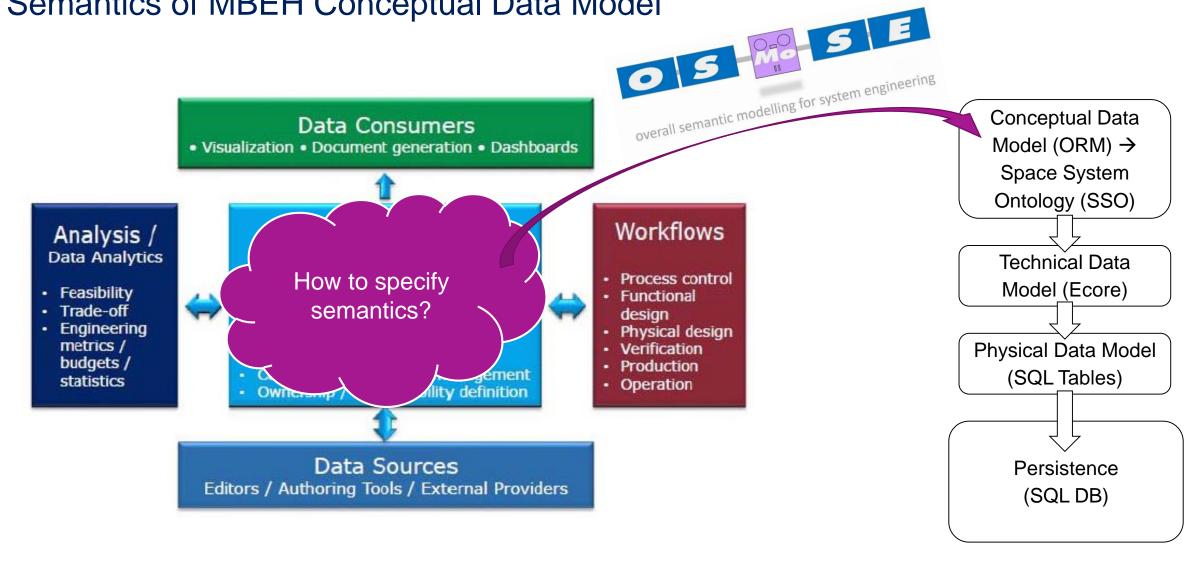

al Data Hub for Information Exchange



# System Factory

#### Data exchange

- Disciplines
- Project phases
- Stakeholders

#### Model Based Engineering Hub - MBEH

- ESA Study split into 2 Phases
- Phase 1: Scoping
  - Develop MBEH system architecture
  - Define scope of functionality
  - Define Interfaces with external Tools
  - Analyse Operation (OPS) Processes and data exchanges
  - Analyse Reliability, Availability, Maintainability and Safety, (RAMS) Processes and data exchanges
  - Specify demonstration scenarios for OPS and RAMS data exchanges
- Phase 2: Development and Demonstration
  - Implement MBEH as specified in Phase 1
  - Develop Space System Ontology (SSO) extension for OPS and RAMS
  - Implement demonstration scenarios







#### Semantics of MBEH Conceptual Data Model





#### MBEH - Architecture





#### MBEH – Multiple Domain Data Models Handling





#### MBEH – Data Model Import





#### MBEH – Data Model Exploration





# MBEH – CSV Data Import 1/3







# MBEH – CSV Data Import 2/3





# MBEH – CSV Data Import 3/3







# MBEH – EMF Data Import





# MBEH – EMF Data Export





#### MBEH – Data Exploration based on Configured Views



#### MBEH – Data Versioning in History View





#### MBEH – Data Object Comparison





# MBEH – Open Search Interface





#### MBEH – Matrix View





#### **Points of Contact**

#### **ESA Contact**

- ESA Technical Officer
  - Marcel Verhoef (marcel.verhoef@esa.int)

#### **MBEH Team**

- Airbus Project Manager
  - Colin Borrett (colin.borrett@airbus.com)
- Airbus Technical Lead
  - Tobias Hoppe (tobias.h