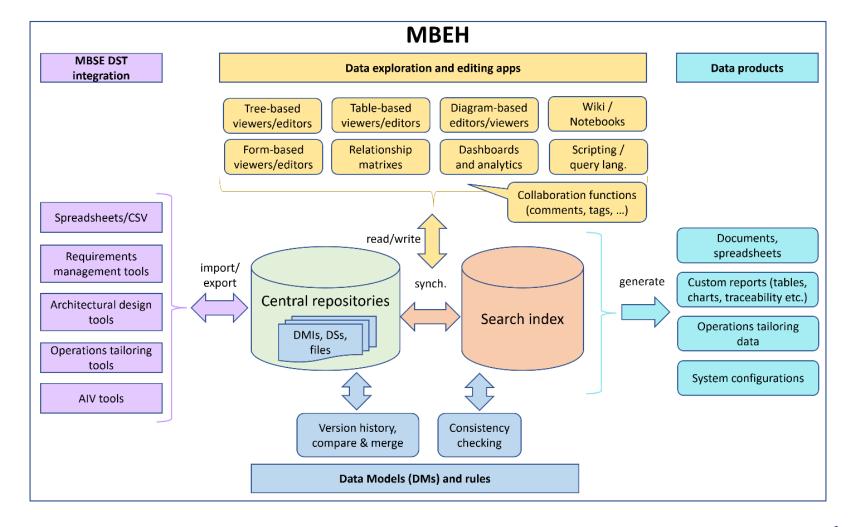

change



# System Factory

#### Data exchange

- Disciplines
- Project phases
- Stakeholders

#### Model Based Engineering Hub - MBEH

- ESA Study split into 2 Phases
- Phase 1: Scoping
  - Develop MBEH system architecture
  - Define scope of functionality
  - Define Interfaces with external Tools
  - Analyse Operation (OPS) Processes and data exchanges
  - Analyse Reliability, Availability, Maintainability and Safety, (RAMS) Processes and data exchanges
  - Specify demonstration scenarios for OPS and RAMS data exchanges
- Phase 2: Development and Demonstration
  - Implement MBEH as specified in Phase 1
  - Develop Space System Ontology (SSO) extension for OPS and RAMS
  - Implement demonstration scenarios







#### Semantics of MBEH Conceptual Data Model





#### MBEH - Architecture





#### MBEH – Multiple Domain Data Models Handling





#### MBEH – Data Model Import





#### MBEH – Data Model Exploration





# MBEH – CSV Data Import 1/3







# MBEH – CSV Data Import 2/3





# MBEH – CSV Data Import 3/3







# MBEH – EMF Data Import





# MBEH – EMF Data Export





#### MBEH – Data Exploration based on Configured Views



#### MBEH – Data Versioning in History View





#### MBEH – Data Object Comparison





# MBEH – Open Search Interface





#### MBEH – Matrix View





#### **Points of Contact**

#### **ESA Contact**

- ESA Technical Officer
  - Marcel Verhoef (marcel.verhoef@esa.int)

#### **MBEH Team**

- Airbus Project Manager
  - Colin Borrett (colin.borrett@airbus.com)
- Airbus Technical Lead
  - Tobias Hoppe (tobias.hoppe@airbus.com)
- Space Cube