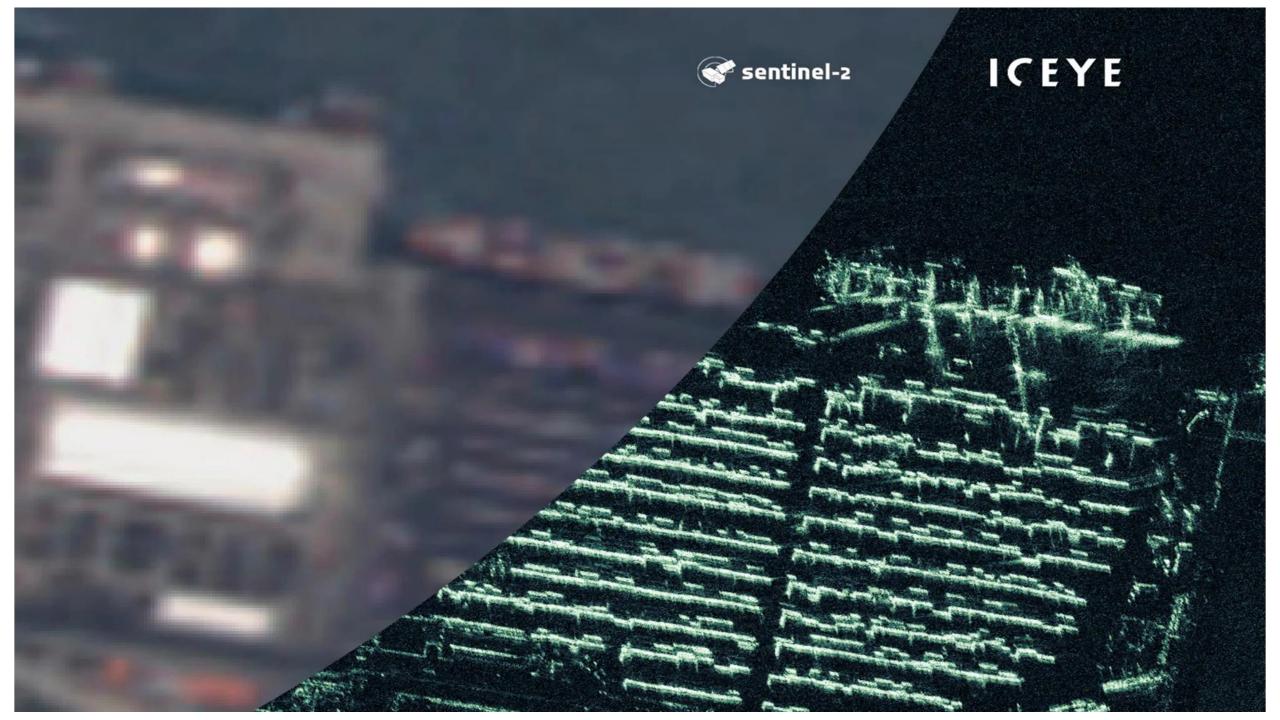

#### MAKE THE RIGHT DECISIONS FAST

SEE THE DETAIL, UNDERSTAND THE CONTEXT

**UP TO 25 CM** 

RESOLUTION

UP TO 10.000 KM<sup>2</sup>

SCENE SIZE