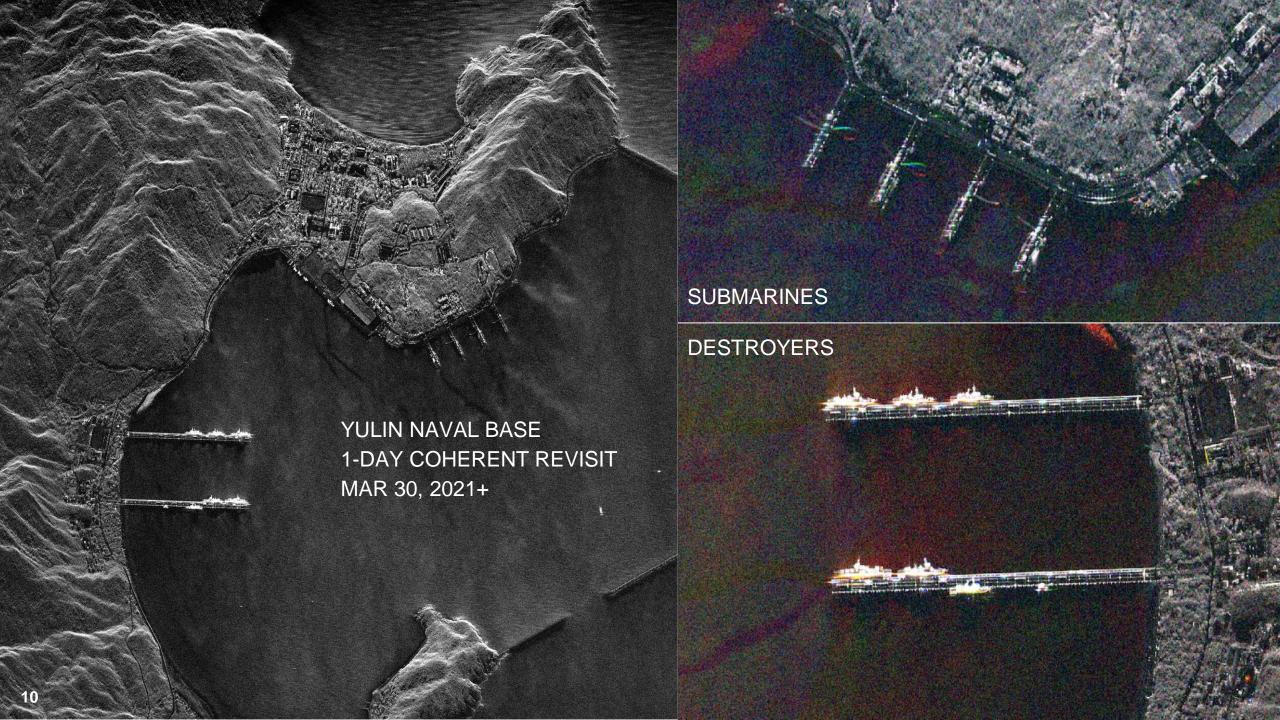

### Copernicus Contributing Mission

Data available through the six Copernicus services

1-DAY COHERENT REVISIT
FAGRADALSFJALL
VOLCANO, ICELAND
18-DAY STACK
EARLY MARCH 2021

NOTE: MOUSE OVER THE EMBEDDED VIDEO TO PLAY

1-DAY COHERENT REVISIT
MULDROW GLACIER
ALASKA
4-DAY STACK
APRIL 2021

ICEYE HAS DETERMINED
THE SPEED OF THE
ICEFLOW TO BE AROUND
70 FEET PER DAY.