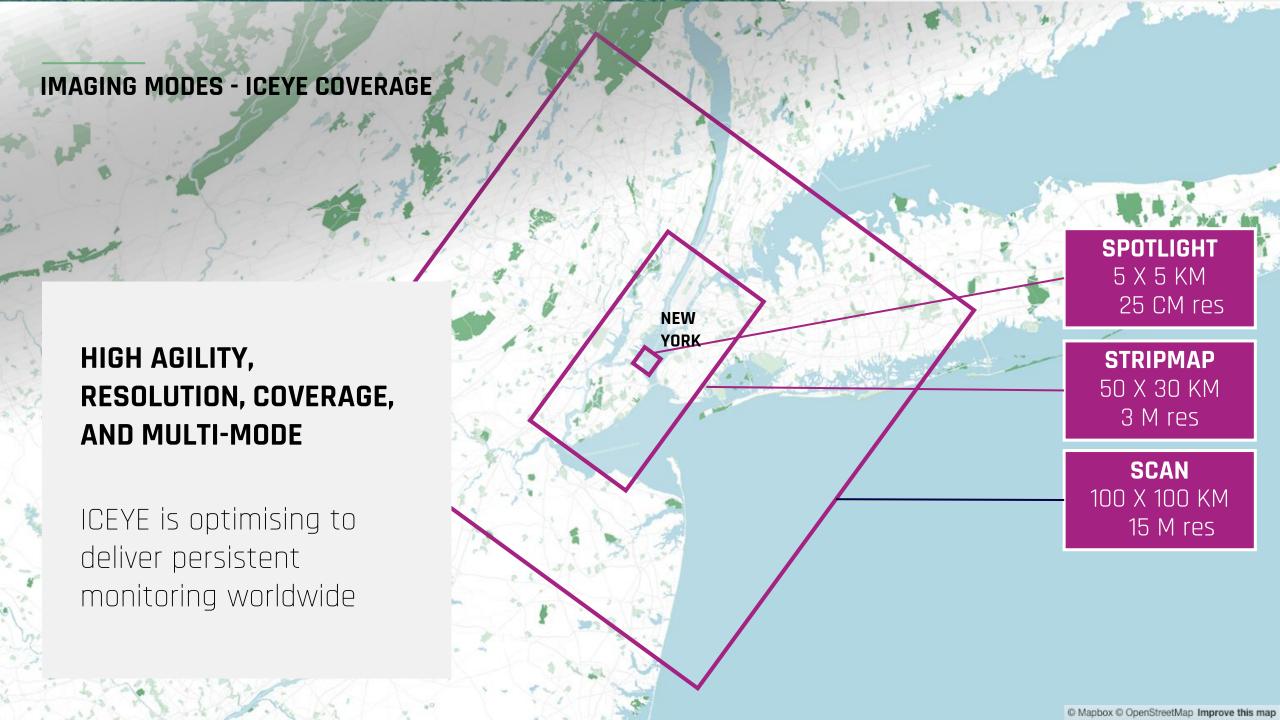

#### MAKE THE RIGHT DECISIONS FAST

SEE THE DETAIL, UNDERSTAND THE CONTEXT

**UP TO 25 CM** 

RESOLUTION

UP TO 10.000 KM<sup>2</sup>

SCENE SIZE