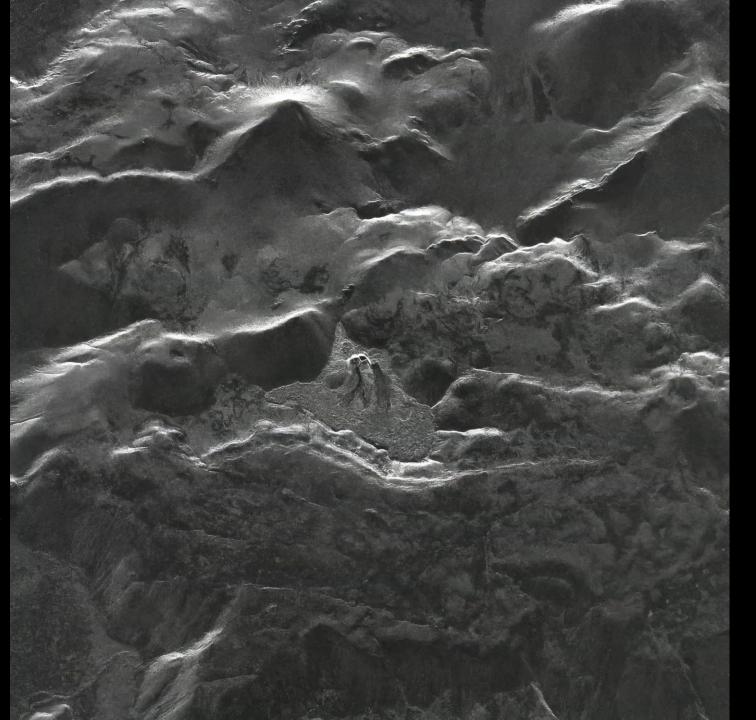

1-DAY COHERENT REVISIT
MULDROW GLACIER
ALASKA
4-DAY STACK
APRIL 2021

ICEYE HAS DETERMINED
THE SPEED OF THE
ICEFLOW TO BE AROUND
70 FEET PER DAY.