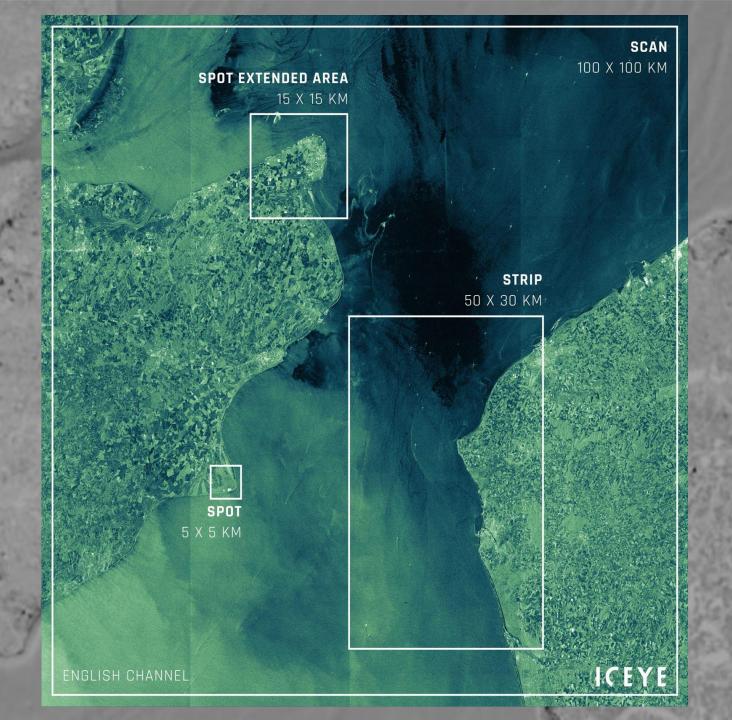

#### MAKE THE RIGHT DECISIONS FAST

SEE THE DETAIL, UNDERSTAND THE CONTEXT

**UP TO 25 CM** 

RESOLUTION

UP TO 10.000 KM<sup>2</sup>

SCENE SIZE