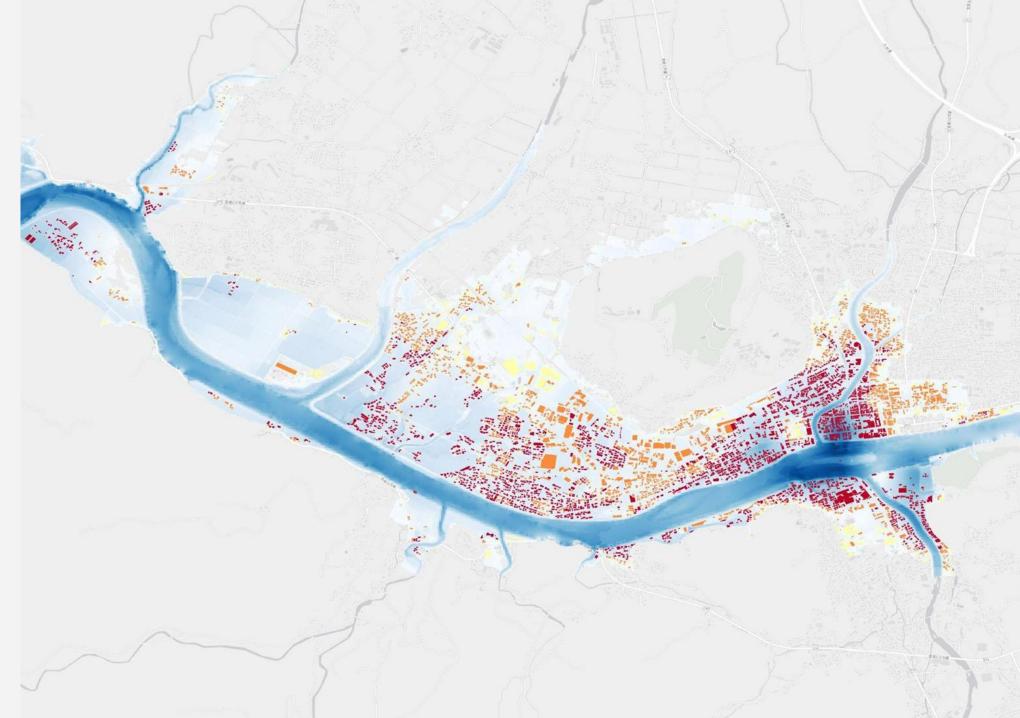

#### Hitoyoshi, Japan Floods

4.3 km² flooding observed
 5.598 buildings impacted
 7.500 km² area analyzed

Total buildings inundated

- 3.085 high (>1.5m)
- **2.132 medium** (0.5-1.5m)
- **381 low** (0-0.5m)