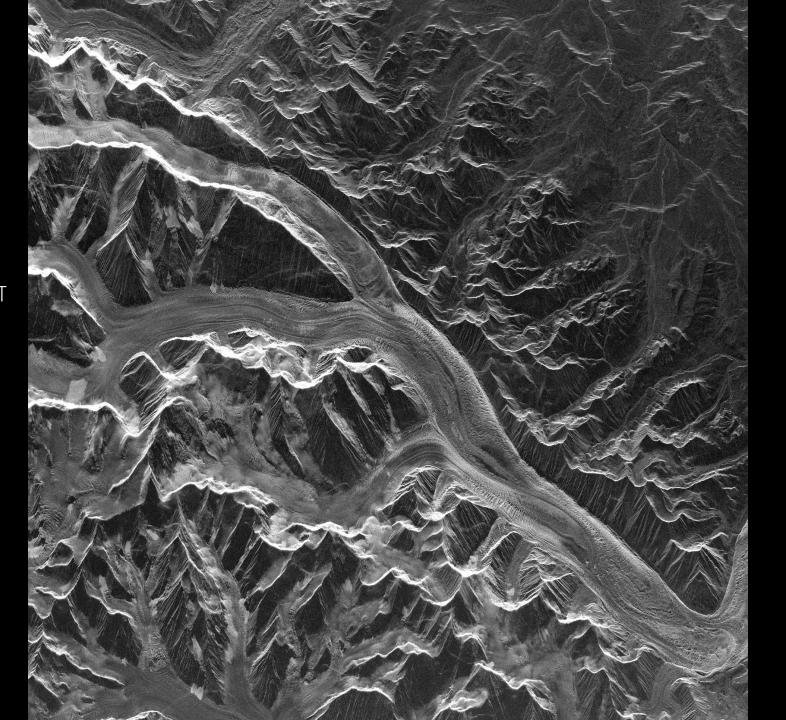

### Copernicus Contributing Mission

Data available through the six Copernicus services

1-DAY COHERENT REVISIT
FAGRADALSFJALL
VOLCANO, ICELAND
18-DAY STACK
EARLY MARCH 2021

NOTE: MOUSE OVER THE EMBEDDED VIDEO TO PLAY