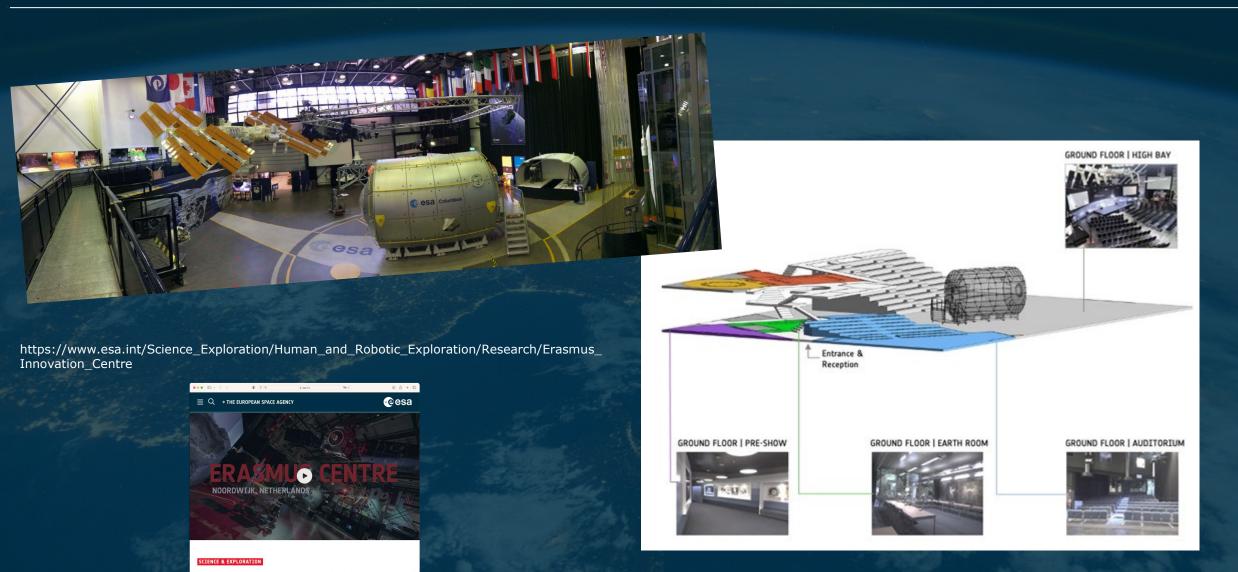

ange of highly valuable information and experience among FPGA users, researchers, Tool vendors and FPGA vendors







## Sponsors 2023



Welcome Reception and Demo session/ Exhibit

Erasmus High Bay during coffee breaks









# SEFUW 2023, where we come from



### Precursors

ATMEL Aerospace FPGA working group: Workshops and website



Workshop on Fault
Injection & Fault Tolerance
in space FPGAs (2009)





Oct. 2012



**May 2016** 



Mar. 2020

Sep. 2014



Mar. 2018



Mar. 2023



# SEFUW'23 Local OrganisationTeam



**David Merodio** 



Filomena Decuzzi



Silvia Moranti



Lucana Santos



Alberto Urbon



- Questions?
- Last version of material or issues with Indico
- Please don't hesitate to contact us!

## WELCOME TO ESTEC





### **Venue – Erasmus Innovation Centre**





# SEFUW participants map





# Agenda overview (1/2)



#### Sessions

- FPGA Vendors
- Tools Vendors
- Design Flow
- Fault Tolerant Methodologies and tools
- Reconfiguration
- FPGAs: High Performance
- Industrial experiences
- Artificial Intelligence / Machine Learning
- High Level Synthesis and Model Based Design
- Poster session

Demo session/ Exhibit and

Welcome Reception







# Agenda overview (2/2)











































### **Useful information**



 Demo Session/ Exhibit and Welcome Reception (Winter Garden)  Coffee breaks served at the High Bay and at the Auditorium









Network Luncheon at the ESTEC Main Canteen



WIFI access: You receive your credentials at the SEFUW
 Registration Desk



## **Industrial Booths**



Auditorium Booths (during coffee