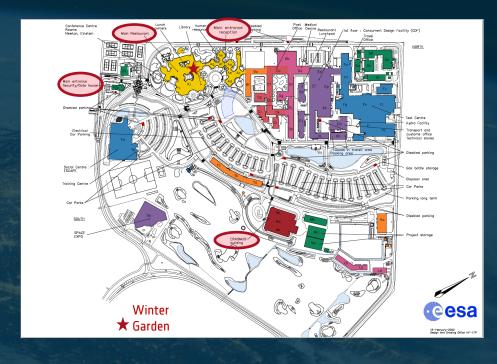

# SEFUW participants map

### **Useful information**

 Demo Session/ Exhibit and Welcome Reception (Winter Garden)  Coffee breaks served at the High Bay and at the Auditorium

Network Luncheon at the ESTEC Main Canteen

WIFI access: You receive your credentials at the SEFUW
 Registration Desk

### **Exhibition & Welcome Cocktail**

Besides Winter Garden on the 1st day from 17:00