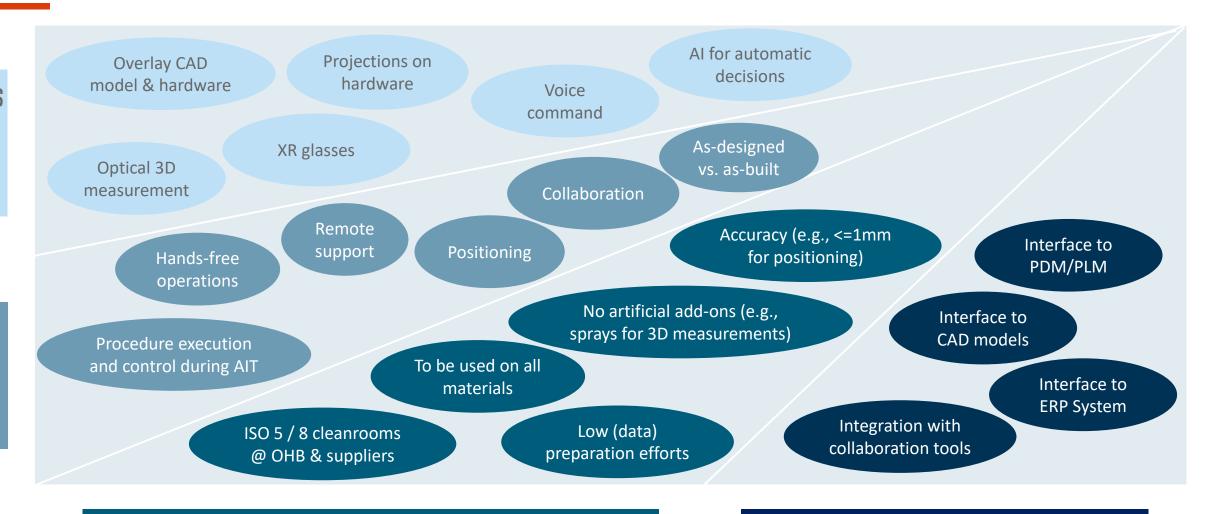

## XR TOPICS @ OHB SE

**OVERVIEW** 

**Technology** 

Applicability to Materials, Processes and Environment

**Integration with existing IT landscape** 

#### **LIMITS & ONGOING DISCUSSIONS**

- Accuracy and projection quality
  - Accuracy of XR glasses or beamers for positioning of items
  - Camera resolution of XR glasses
- Handling
  - Battery life (some equipment consists of a hot exchangeable battery)
- Efforts
  - Efforts for the preparation of projections in case of prototypes
  - Adaptations in work preparation need to be addressed
- Interfaces to existing systems (e.g., PDM/PLM, SAP)
- Security and IT security issues
  - Cloud vs. on premises
  - XR devices in cleanrooms (cameras, microphones etc.)