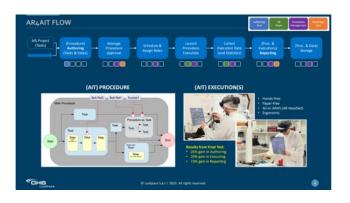

#### **CURRENT ACTIVITIES**

- New XR Center of Competence started in 2023
  - Representatives from different OHB companies (e.g., LuxSpace, OHB DC, OHB Italia, OHB ITS, OHB Sweden, OHB System etc.)
  - Members are from different disciplines: Engineering, IT, AIT, Quality etc.
  - Collection of use cases, ROI estimations and preparation of lighthouse projects
  - Collection/distribution of information and internal consulting
  - Coordinator: Rainer Hohmann, Head of QA, OHB System, Bremen
- Some current projects and activities
  - AR4AIT and AI4AR @ LuxSpace (contact: Florio Dalla Vedova)
  - COPPERANTS; WP 4.5.1 'Augmented Reality for AIT/V Support'
    @ OHB System (contact: Christopher Ottens)
  - R&D 'XR FOR QUALITY ENHANCEMENT AT AIT' @ OHB System (contact: Rainer Hohmann)