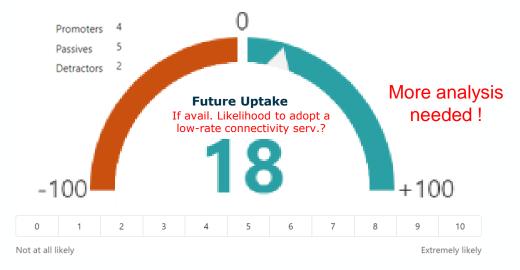

## **USER Survey Results – Stakeholder Interest**

#### **User Interest**

- TT&C → Highest added-value (demo. bias?)
- Data Allowance → Low Score (not important?)