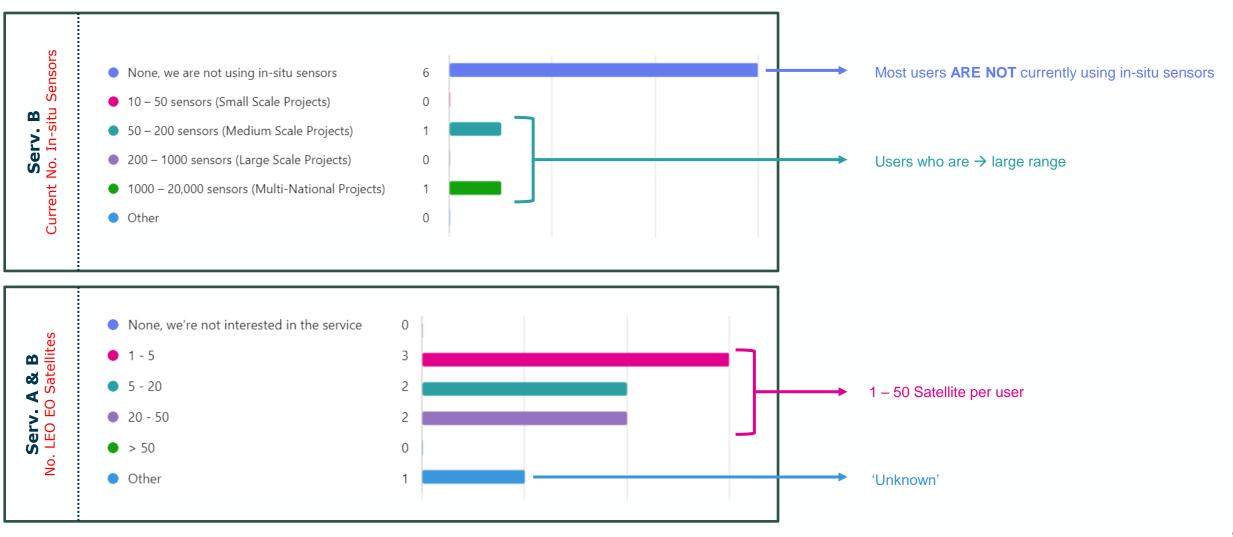

## **USER Survey Results – Scalability**

How many sensors do you currently use, or would you use for a specific project or use case?

#### Needs, Usage & Scale

- In-situ sensors → Most ARE NOT using
- No. LEO Sats → Most 1 50 Satellite per user
- TT&C Types → Telemetry, Commands, Dynamic Tasking
- In-situ Types → Environ, Metadata, Alerts / Notifications