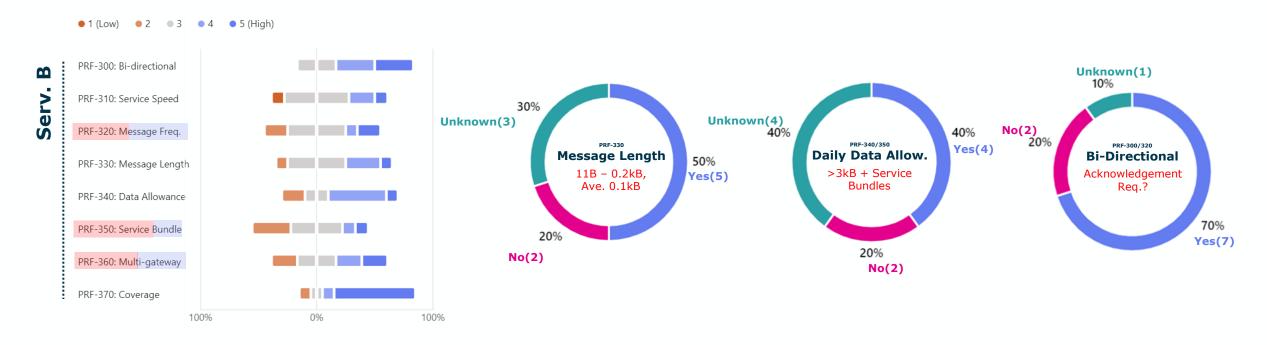

## **USER Survey Results – Serv. B Performance & Requirements**

#### Serv. Performance

- Majority 'yes' → Users feel represented
- Many 'Unknowns' → How do we reduce this uncertainty?
- Serv. Pref → Majority of users are indifferent