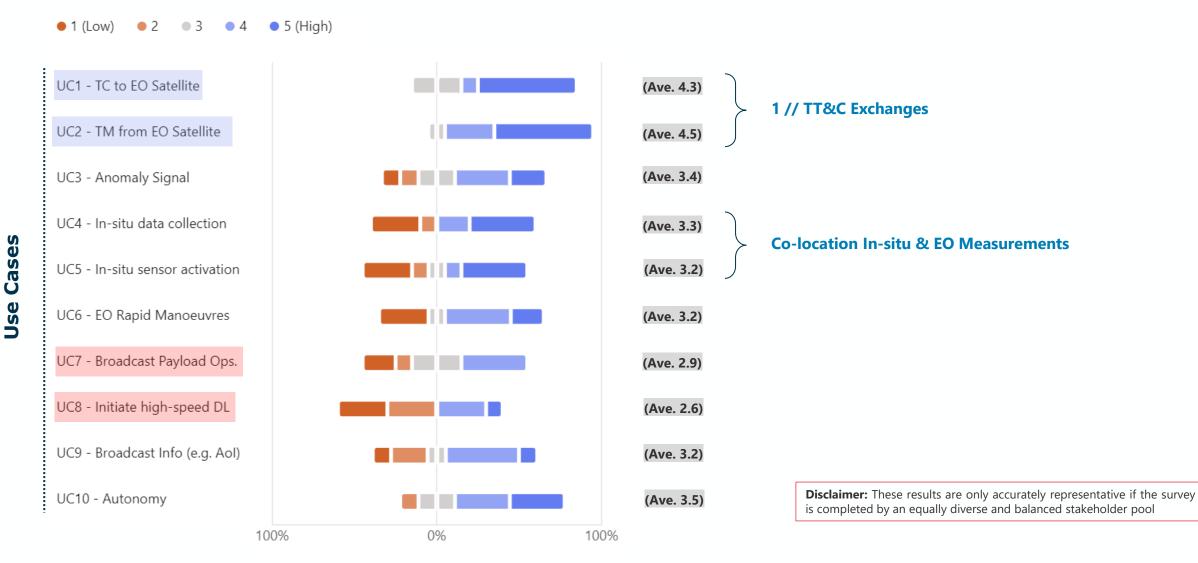

## **USER Survey Results – Needs & Usage**

## **USER Survey Results – Needs, Usage & Scale**

#### Needs, Usage & Scale

- In-situ sensors → Most ARE NOT using
- No. LEO Sats → Most 1 50 Satellite per user
- TT&C Types → Telemetry, Commands, Dynamic Tasking
- In-situ Types → Environ, Metadata, Alerts / Notifications