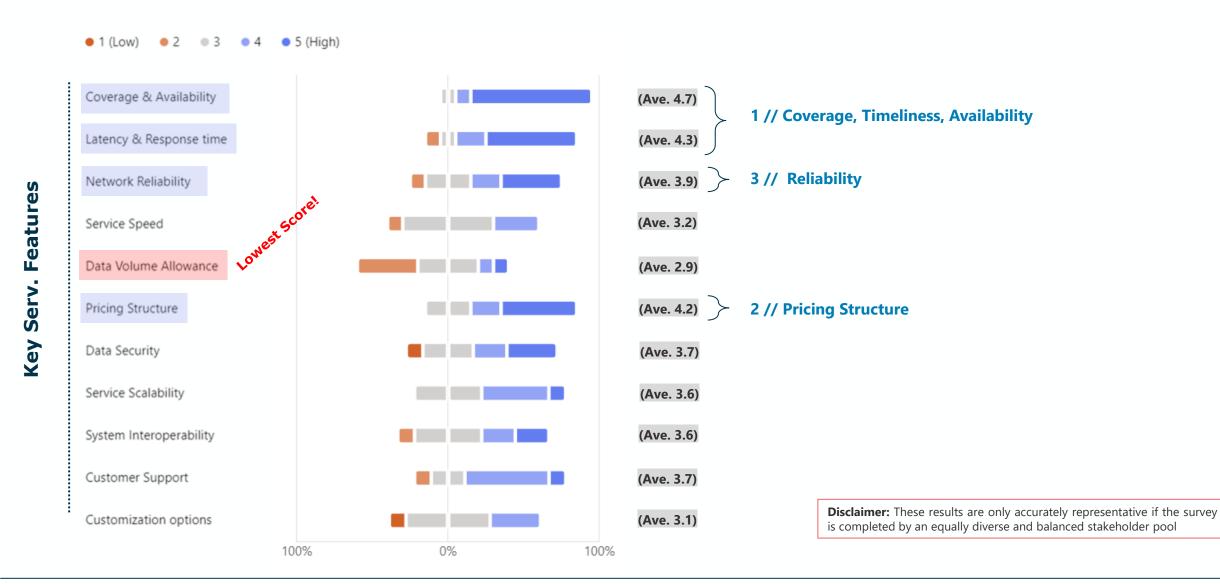

## **USER Survey Results – Service Requirements**

→ Rating of Importance: Interoperability, Service Quality, Scalability, Data Security, Legal & Regulation

100%