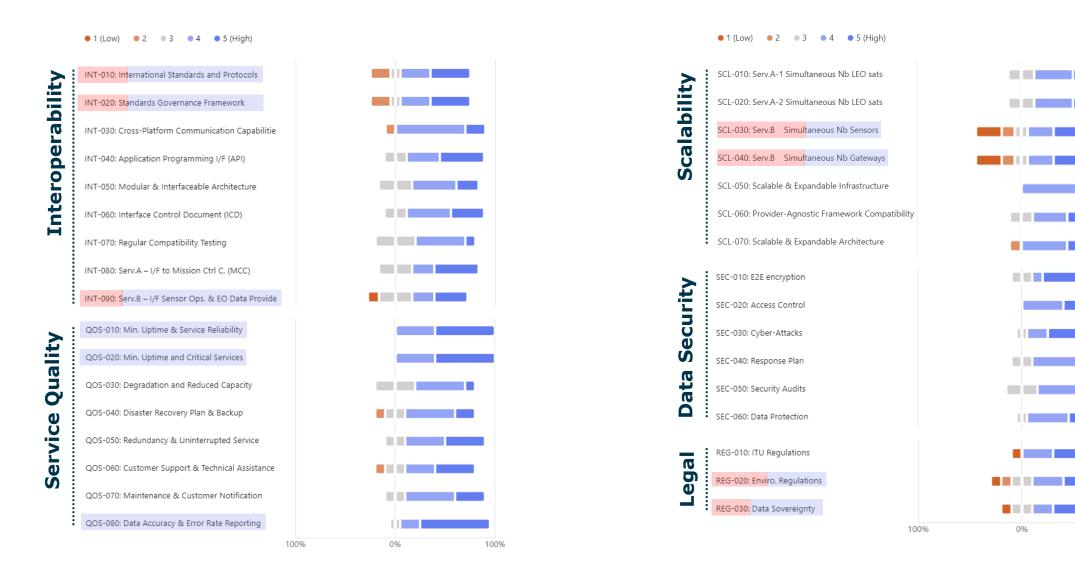

## **USER Survey Results – Service Requirements**

→ Rating of Importance: Interoperability, Service Quality, Scalability, Data Security, Legal & Regulation

100%