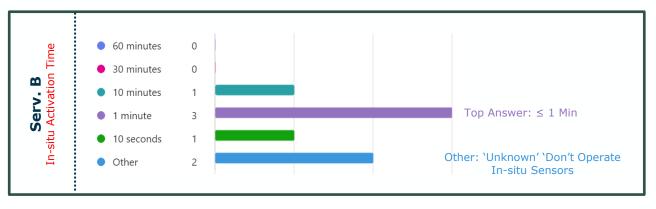

**IoT4EO Survey Results** 

**EO Users** 

02-December-2024

Steven George & Josep Rosello

Future Missions & Instruments Division Earth Observation Programme Directorate Frank Zeppenfeld

Future Programmes Division

Connectivity & Secure Communications Directorate

Disclaimer: This is a PRELIMINARY analysis of the survey results – these are not to be used in any official capacity

## **USER Survey Results – Stakeholder Demographics & Interest**









## **USER Survey Results – Stakeholder Interest**





## **USER Survey Results – Needs & Usage**

# esa



## **USER Survey Results – Needs, Usage & Scale**





## **USER Survey Results – Serv. A Performance & Requirements**





## **USER Survey Results – Serv. B Performance & Requirements**









## **USER Survey Results – Service Requirements**



→ Rating of Importance: Interoperability, Service Quality, Scalability, Data Security, Legal & Regulation



100%

## **USER Survey Results – Scalability**



How many sensors do you currently use, or would you use for a specific project or use case?



## **USER Survey Results – Summary & Conclusion**







#### **User Demographics**

- Demographics → Many multiple selections (Bias?)
- General Knowledge → Basic to Moderate
- Impact → Moderate to High
- Current use → Roughly even split
- Current satisfaction → Neutral to Satisfied

#### **User Interest**

- TT&C → Highest added-value (demo. bias?)
- Data Allowance → Low Score (not important?)

#### Needs, Usage & Scale

- In-situ sensors → Most ARE NOT using
- No. LEO Sats → Most 1 50