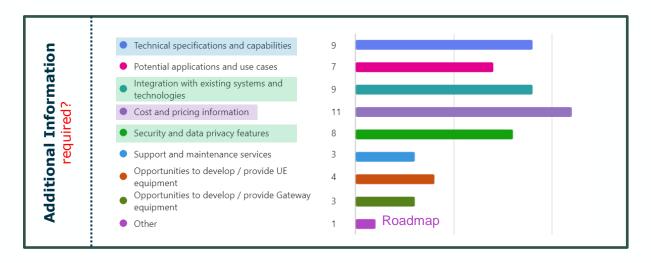

## **USER Survey Results – Service Requirements**

→ Rating of Importance: Interoperability, Service Quality, Scalability, Data Security, Legal & Regulation

100%