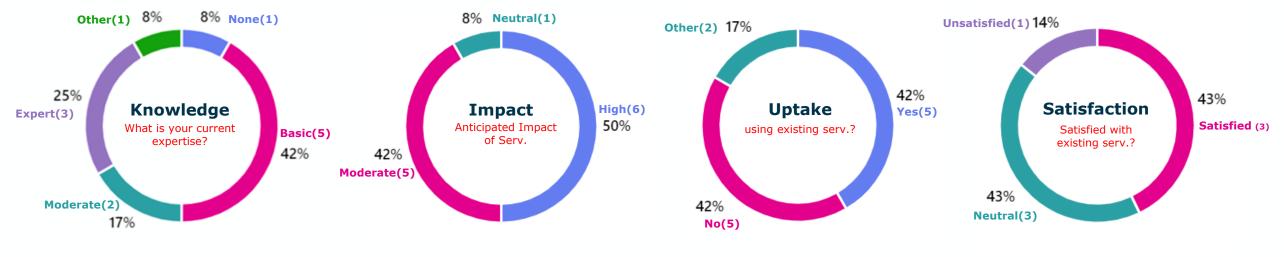

## **USER Survey Results – Stakeholder Demographics & Interest**

#### **User Demographics**

- Demographics → Many multiple selections (Bias?)
- General Knowledge → Basic to Moderate
- Impact → Moderate to High
- Current use → Roughly even split
- Current satisfaction → Neutral to Satisfied