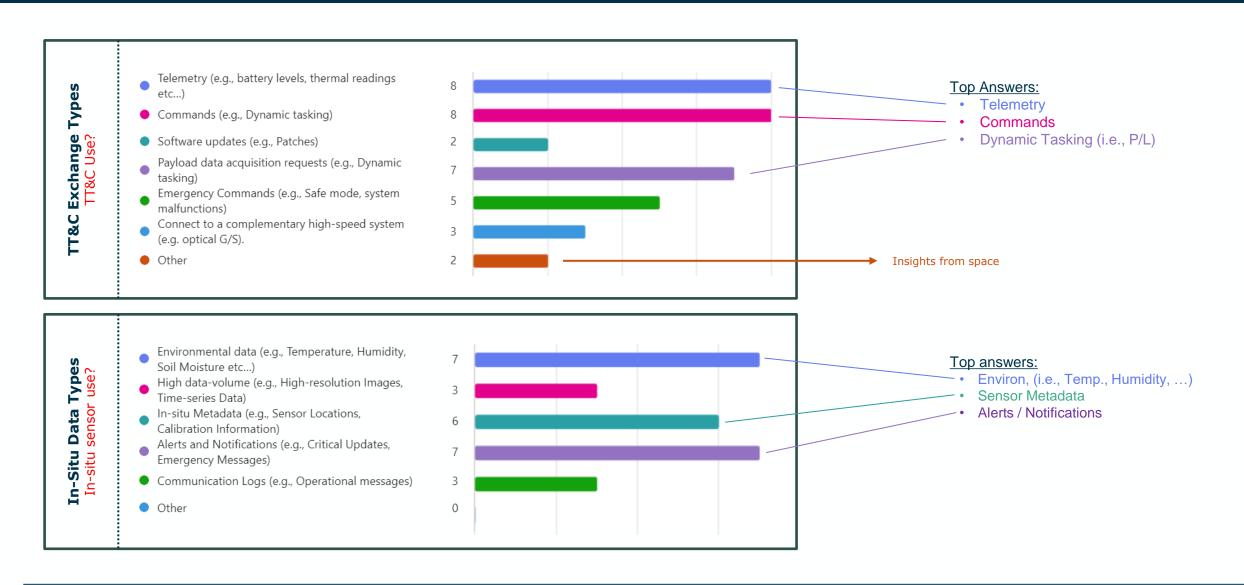

## **USER Survey Results – Needs, Usage & Scale**

#### Needs, Usage & Scale

- In-situ sensors → Most ARE NOT using
- No. LEO Sats → Most 1 50 Satellite per user
- TT&C Types → Telemetry, Commands, Dynamic Tasking
- In-situ Types → Environ, Metadata, Alerts / Notifications