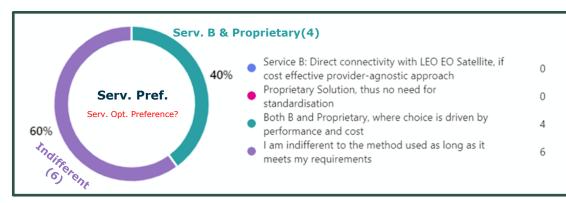

#### Serv. Performance

- Majority 'yes' → Users feel represented
- Many 'Unknowns' → How do we reduce this uncertainty?
- Serv. Pref → Majority of users are indifferent