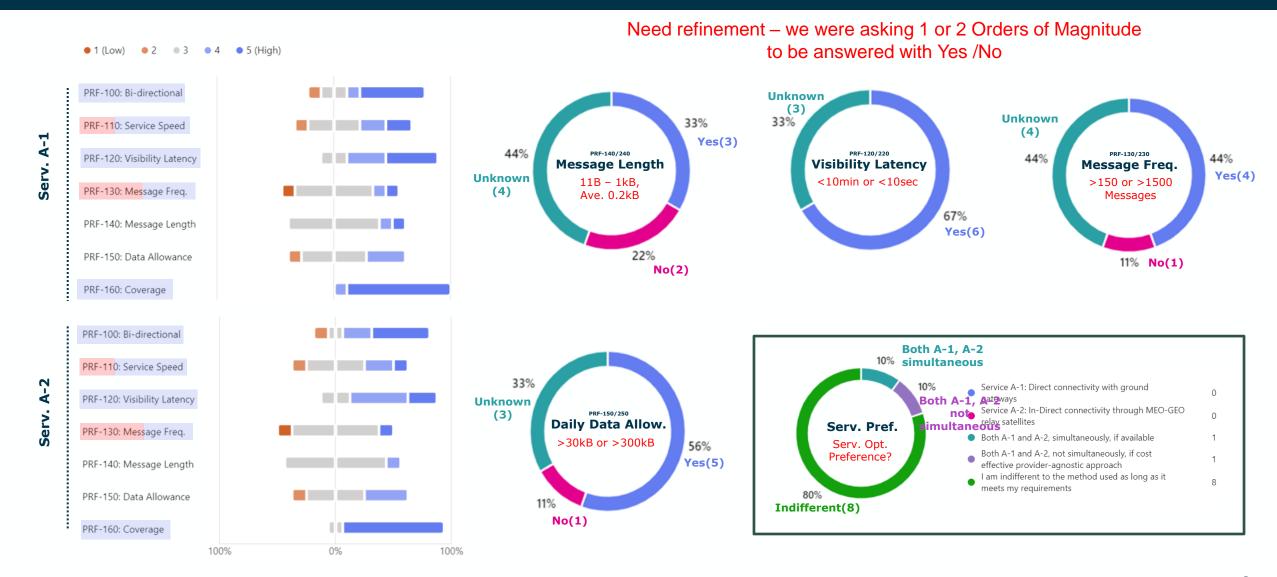

## **USER Survey Results – Serv. A Performance & Requirements**

#### Serv. Performance

- Majority 'yes' → Users feel represented
- Many 'Unknowns' → How do we reduce this uncertainty?
- Serv. Pref → Majority of users are indifferent