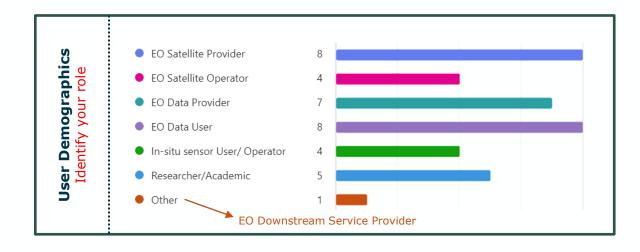

## **USER Survey Results – Stakeholder Demographics & Interest**

#### **User Demographics**

- Demographics → Many multiple selections (Bias?)
- General Knowledge → Basic to Moderate
- Impact → Moderate to High
- Current use → Roughly even split
- Current satisfaction → Neutral to Satisfied