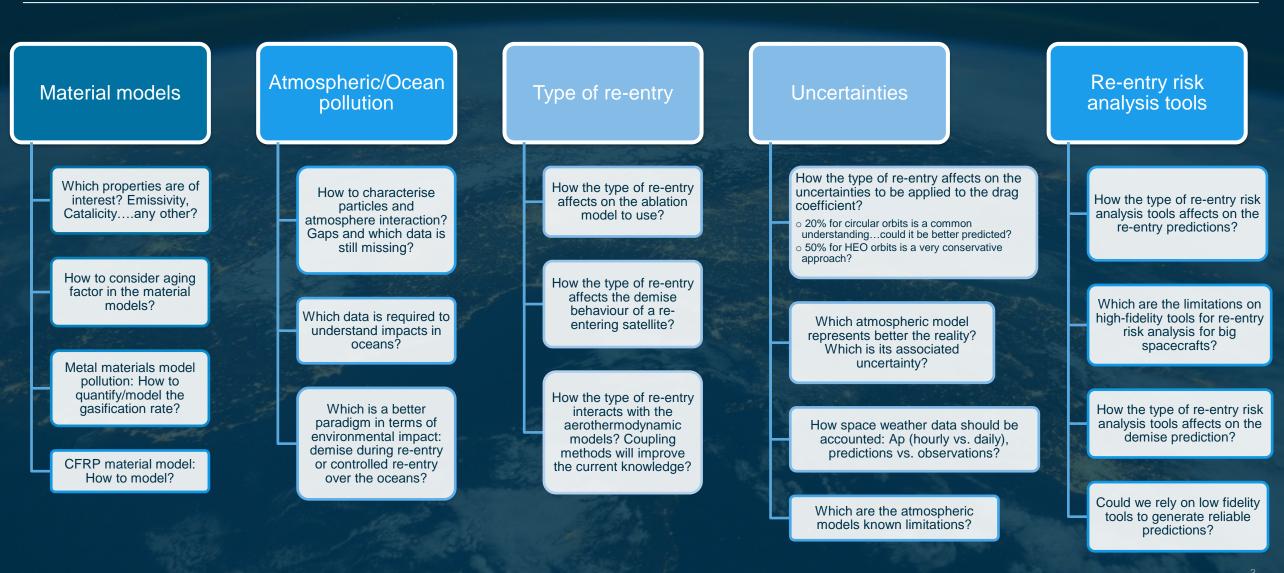

#### Based on the State of the Art to discuss about known and identified gaps:

- $\triangleright$ Material models: properties, atmospheric pollution, ocean pollution, LCA
- Type of re-entry <-> ablation model  $\triangleright$
- Uncertainties characterisation per type of orbit <-> atmospheric models
- Risk analysis tools re-entry and demise characterisation differences