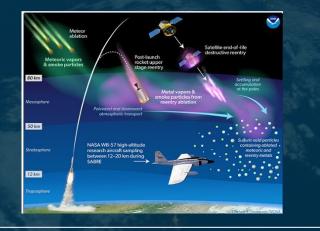

# 6<sup>th</sup> International Space Debris Re-entry Workshop – WS1 Re-Entry modelling

ESA Space Debris Office

15/01/2025

ESA UNCLASSIFIED – For ESA Official Use Only

→ THE EUROPEAN SPACE AGENCY

## What to expect from WS-1: Modelling



#### Based on the State of the Art to discuss about known and identified gaps:

- $\triangleright$ Material models: properties, atmospheric pollution, ocean pollution, LCA
- Type of re-entry <-> ablation model  $\triangleright$
- Uncertainties characterisation per type of orbit <-> atmospheric models
- Risk analysis tools re-entry and demise characterisation differences







→ THE EUROPEAN SPACE AGENCY

### Questions





#### +

→ THE EUROPEAN SPACE AGENCY

### WS1: Which data are you interested in?



## Instructions

#### Go to

# www.menti.com

Enter the code

8756 1813



Or use QR code

#### 

### **ANSWERS**



| climate models position accurate position material survivability all thermal range attitude data material survivability attitude data material survivability attitude data material survivability attitude data survivability attitude data material survivability attitude data material survivability attitude data survivability attitude data survivability attitude data material survivability attitude data survivability | a position<br>terial propertires<br>cfrp modeling<br>of the office of the propertires<br>of the office of the office of the pro