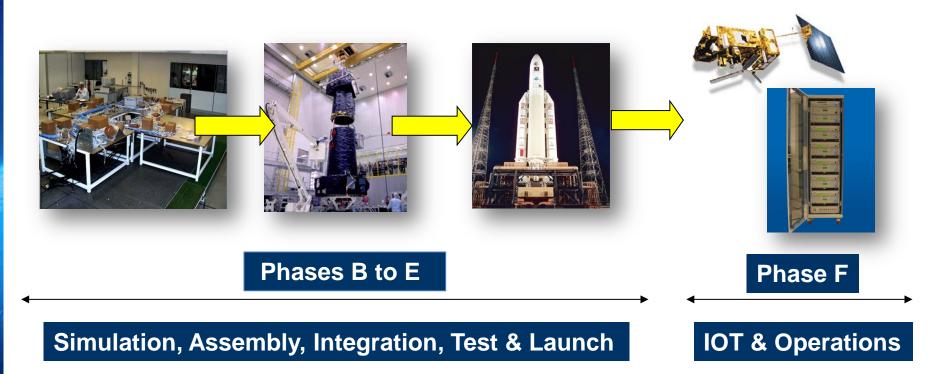

0 entities
- Expansion of group activities through friendly take-over (COMDEV UK RF Test solutions & EONIC BV) as well as investment in MetaSensing (SAR radar and services)









# **Areas & Activities**

- Smallsat Sensors Smallsat Sub-Systems Mini-SAR instrument •Spectrum processing • Purpose Built Microsats Services **Space Systems Simulation & Test** Communication
- •Airborne & Space based Sensing •Ground Station Hosting •Data reception & TTC Services •Data (pre) Processing •Test Services

•EO / TTC Ground Stations •TTC & High-Rate Modems •SIGINT Data recorders •Data ingest/Processing •Spectrum Monitoring

•EGSE / SCOE •Special Test Benches •Payload/Platform Simulators •Real-Time Simulators (HIL) • Avionics, Power, TM/TC & RF Testing

#### **Systems from Simulation to Operations**



#### Main (public) Satellite references



Over 45 different satellites served with our equipment, solutions and knowledge...



## **Product lines**

 Spacelink<sup>NGT</sup> – S/X-band tracking Antennas, TTC modems, TM/TC baseband systems and High-Rate modem & Data processing solutions





RF Test Benches – Advanced system level & product line RF test systems

• DSTE - Simulation & Test products for instrument/payload and system level testing







**Commercial Space Subsystems & Sensors** Avionics sensors & actuators, On-board processing, Transponders





**SIGINT** – Spectrum recording, replay, analysis and monitoring systems

### Thank You for your attention

SSBV

Huygensstraat 44 2201 DK Noordwijk aan Zee The Netherlands

> Tel: +31- 71 751 51 00 Fax: +31-71 751 51 99

> > www.