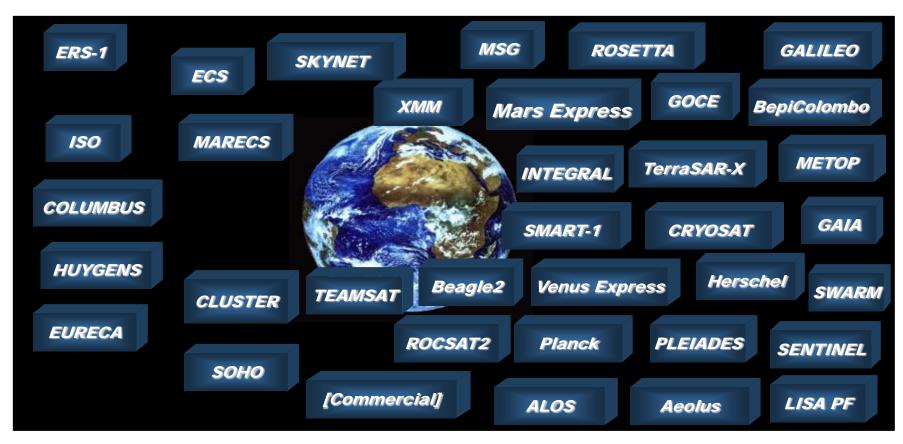

#### Main (public) Satellite references

Over 45 different satellites served with our equipment, solutions and knowledge...