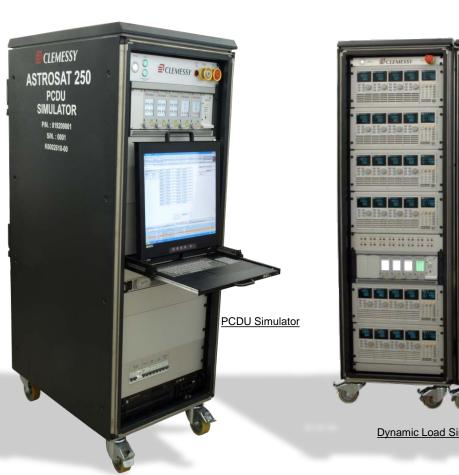

### **Electrical Ground Support Equipment**

> SAPS : Solar Array Power Simulation

> BS : Battery Simulation

> BCE : Battery Conditioning Equipment

> LPS / UMB : Launch Power Supply / Umbilical Interface

- > PYRO SCOE : Pyro simulation
- > Instrument SCOE
- > specific needs (behaviour simulation, break out box, failure box, ground harness
  - ambient and vacuum, …)