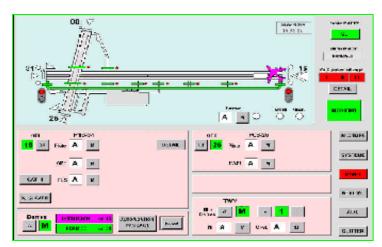

### **Monitoring and control**

- > Acquisition and measurement
- > Real time control
- > Automated process and regulation loop
- > Man Machine Interface
- > On line archiving and post processing

> Airport M&C system of the runways, taxiways and tarmac lighting system