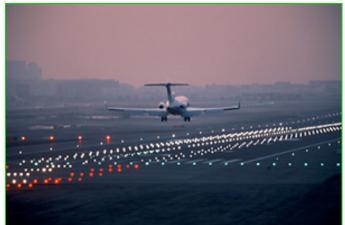

### **Monitoring and control**

- > Acquisition and measurement
- > Real time control
- > Automated process and regulation loop
- > Man Machine Interface
- > On line archiving and post processing

> Airport M&C system of the runways, taxiways and tarmac lighting system