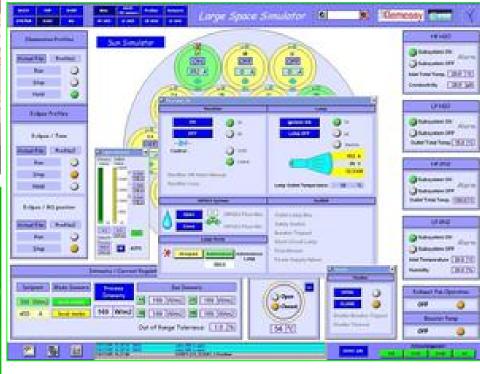

### **Monitoring and control**

- > Acquisition and measurement
- > Real time control
- > Automated process and regulation loop
- > Man Machine Interface
- > On line archiving and post processing

> Airport M&C system of the runways, taxiways and tarmac lighting system