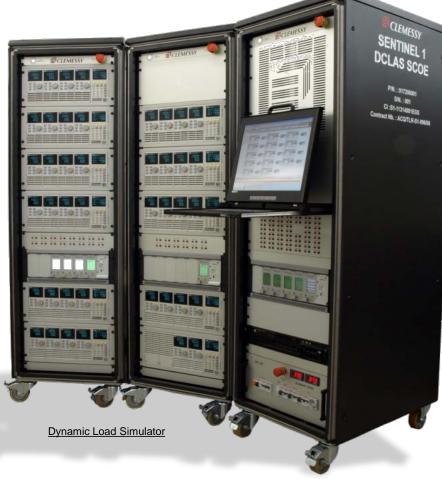

### **Electrical Ground Support Equipment**

> SAPS : Solar Array Power Simulation

> BS : Battery Simulation

> BCE : Battery Conditioning Equipment

> LPS / UMB : Launch Power Supply / Umbilical Interface

- > PYRO SCOE : Pyro simulation
- > Instrument SCOE
- > specific needs (behaviour simulation, break out box, failure box, ground harness
  - ambient and vacuum, …)