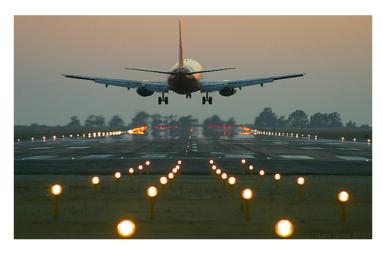

### **Monitoring and control**

- > Acquisition and measurement
- > Real time control
- > Automated process and regulation loop
- > Man Machine Interface
- > On line archiving and post processing

> Airport M&C system of the runways, taxiways and tarmac lighting system