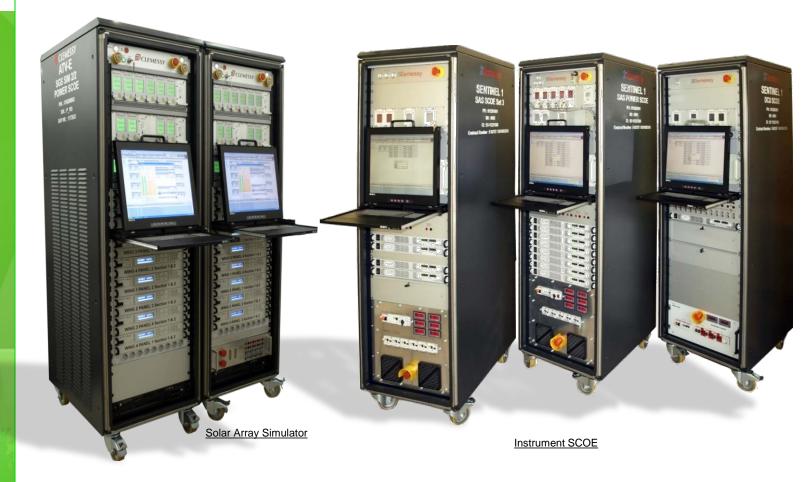

### **Electrical Ground Support Equipment**

> SAPS : Solar Array Power Simulation

> BS : Battery Simulation

> BCE : Battery Conditioning Equipment

> LPS / UMB : Launch Power Supply / Umbilical Interface

- > PYRO SCOE : Pyro simulation
- > Instrument SCOE
- > specific needs (behaviour simulation, break out box, failure box, ground harness
  - ambient and vacuum, …)