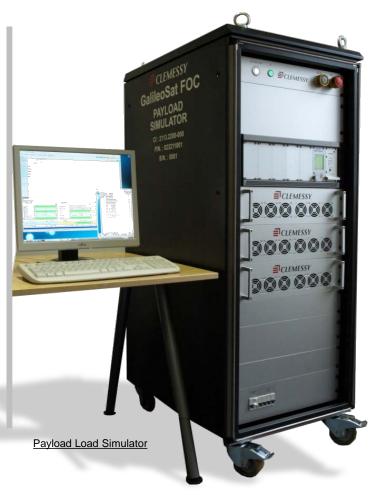

### **Electrical Ground Support Equipment**

> SAPS : Solar Array Power Simulation

> BS : Battery Simulation

> BCE : Battery Conditioning Equipment

> LPS / UMB : Launch Power Supply / Umbilical Interface

- > PYRO SCOE : Pyro simulation
- > Instrument SCOE
- > specific needs (behaviour simulation, break out box, failure box, ground harness
  - ambient and vacuum, …)