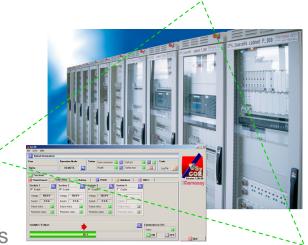

### **Monitoring and control**

- > Acquisition and measurement
- > Real time control
- > Automated process and regulation loop
- > Man Machine Interface
- > On line archiving and post processing

> Airport M&C system of the runways, taxiways and tarmac lighting system