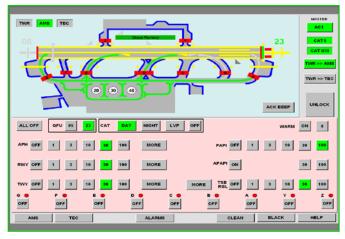

### **Monitoring and control**

- > Acquisition and measurement
- > Real time control
- > Automated process and regulation loop
- > Man Machine Interface
- > On line archiving and post processing

> Airport M&C system of the runways, taxiways and tarmac lighting system