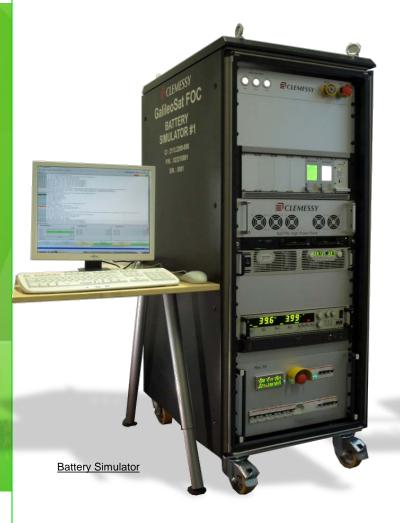

### **Electrical Ground Support Equipment**

> SAPS : Solar Array Power Simulation

> BS : Battery Simulation

> BCE : Battery Conditioning Equipment

> LPS / UMB : Launch Power Supply / Umbilical Interface

- > PYRO SCOE : Pyro simulation
- > Instrument SCOE
- > specific needs (behaviour simulation, break out box, failure box, ground harness
  - ambient and vacuum, …)