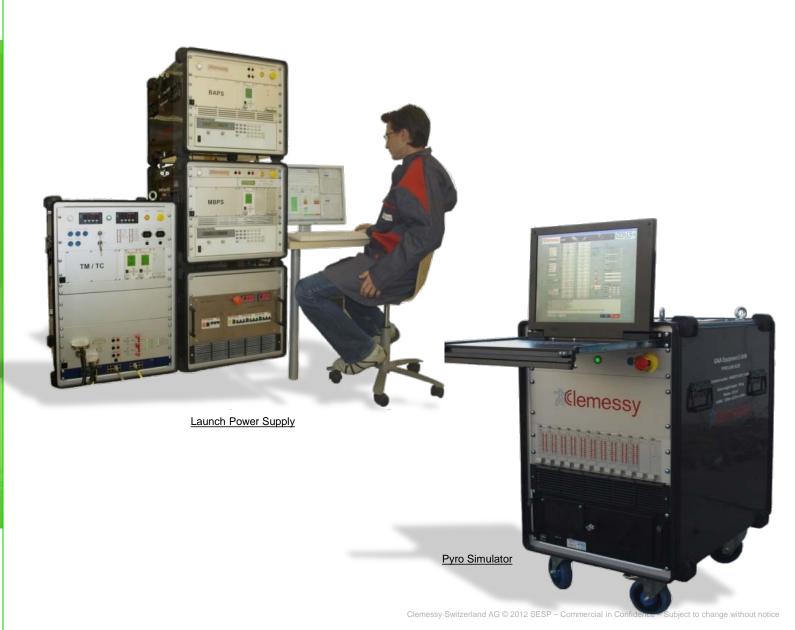

### **Electrical Ground Support Equipment**

> SAPS : Solar Array Power Simulation

> BS : Battery Simulation

> BCE : Battery Conditioning Equipment

> LPS / UMB : Launch Power Supply / Umbilical Interface

- > PYRO SCOE : Pyro simulation
- > Instrument SCOE
- > specific needs (behaviour simulation, break out box, failure box, ground harness
  - ambient and vacuum, …)